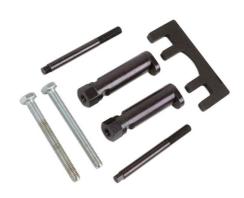

## Diesel Injector Extractor - for JLR 2.7, 3.6 engines

Diesel injector extractor for 2.7L V6 and 3.6L V8 CR engines fitted to Jaguar, Land Rover and Range Rover.

## **Additional Information**

- Applications: Land Rover 3.6L TDV8 and 2.7L TDV6 diesel engines found in Land Rover Discovery 3, Discovery 4, New Range Rover and Range Rover Sport; Jaguar X200 S-type, X250 XF and X350 XJ.
- Equivalent to OEM 303-1127.
- · Mechanical extractor that removes the injector in one piece.
- · Made in Sheffield.