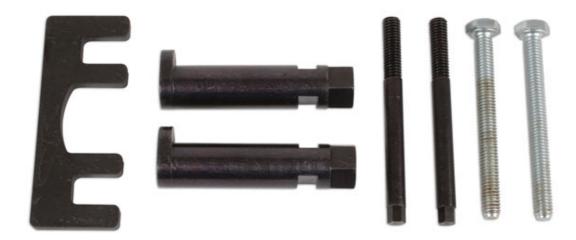

## Diesel Injector Extractor - for JLR 2.7, 3.6 engines

Diesel injector extractor for 2.7L V6 and 3.6L V8 CR engines fitted to Jaguar, Land Rover and Range Rover.

## **Additional Information**

- Applications: Land Rover 3.6L TDV8 and 2.7L TDV6 diesel engines found in Land Rover Discovery 3, Discovery 4, New Range Rover and Range Rover Sport; Jaguar X200 S-type, X250 XF and X350 XJ.
- Equivalent to OEM 303-1127.
- · Mechanical extractor that removes the injector in one piece.
- · Made in Sheffield.