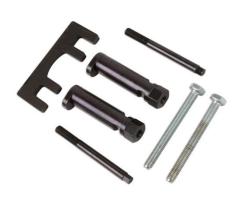

## Diesel Injector Extractor - for JLR 2.7, 3.6 engines

Diesel injector extractor for 2.7L V6 and 3.6L V8 CR engines fitted to Jaguar, Land Rover and Range Rover.

## **Additional Information**

- Applications: Land Rover 3.6L TDV8 and 2.7L TDV6 diesel engines found in Land Rover Discovery 3, Discovery 4, New Range Rover and Range Rover Sport; Jaguar X200 S-type, X250 XF and X350 XJ.
- Equivalent to OEM 303-1127.
- · Mechanical extractor that removes the injector in one piece.
- · Made in Sheffield.